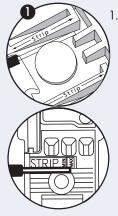

### INSTALLATION INSTRUCTIONS

IMPORTANT: Turn off power before installing or removing connector. Product to be used in accordance with local and national codes.

 Strip wires to 11/16". Use one of the strip guides molded into the connector for reference. Pre-twist stranded wires.

 Rotate handles fully apart beyond 90 degrees. Insert stripped wires into connector; #12-#14 in the large holes and #16-#20 in the small hole. Exposed ends of wires should be visible through the clear housing on the back.