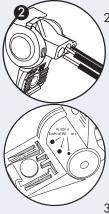

3. Hold wires in place while squeezing handles together until the latch snaps shut.