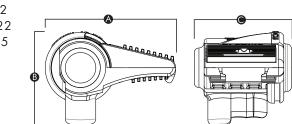

# PRODUCT SPECIFICATIONS & MEASUREMENTS

Max. Voltage: 15V max. building wire, 10AMPS Connector Size: 2" x 1.5" Wire Type: Copper/Copper Wire Range: Large Hole Min #14/Max #12 Small Hole Min #20/Max #16 Temperature Rating: 105°C (221°F)

#### Measurements (Inches):

- A 1.922
- B-1.522
- C 1.355